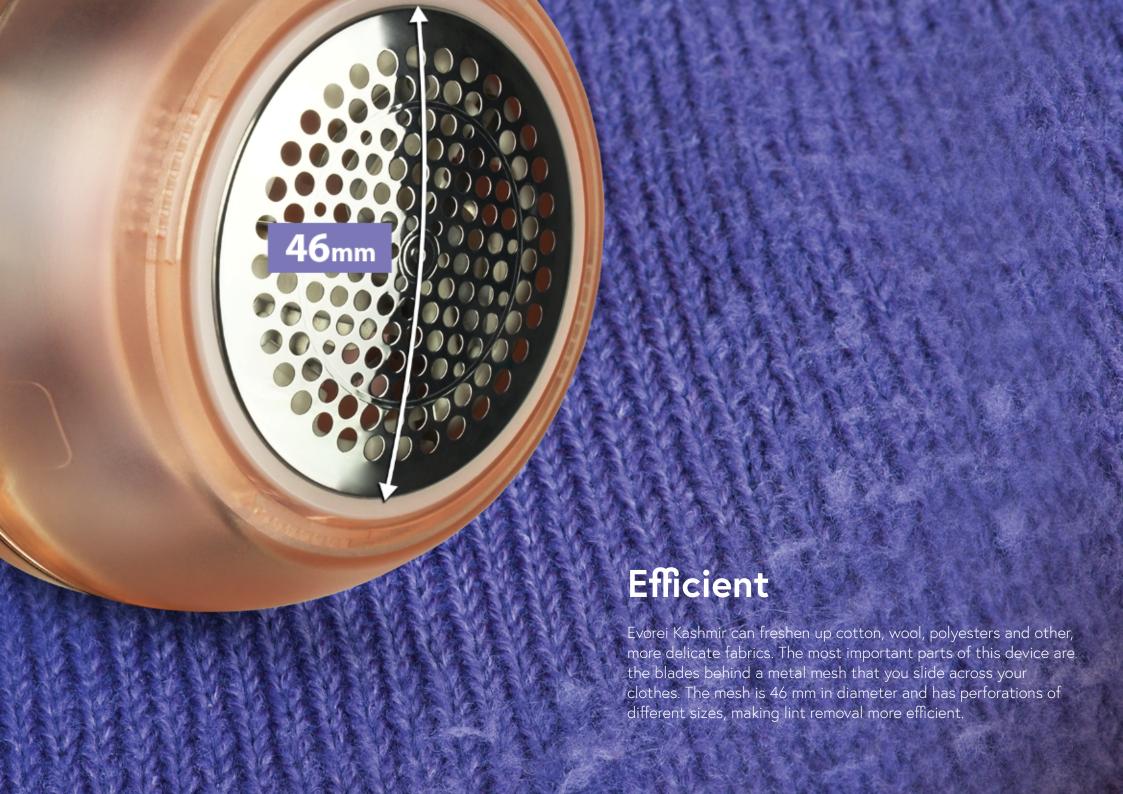

## Three stainless steel blades

Our product comes with three stainless steel blades that quickly shave off any lint and layers of old fabric, making your clothes look as good as new!