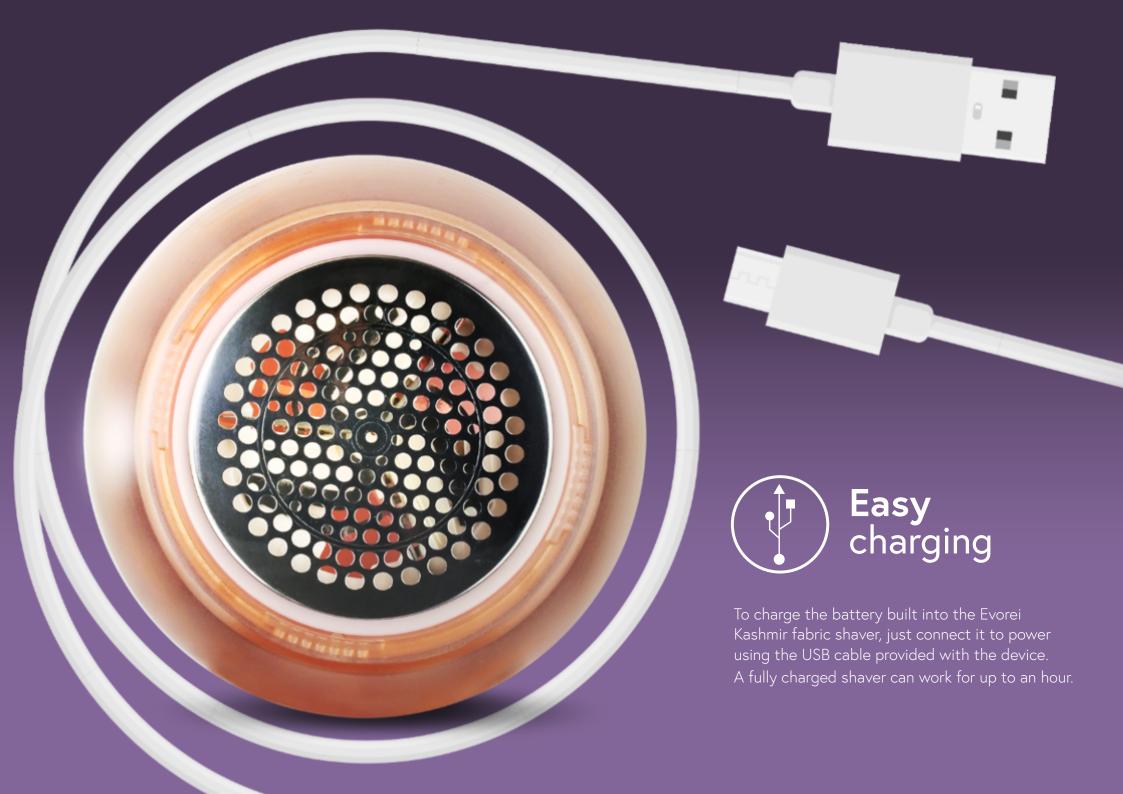

## Three stainless steel blades

Our product comes with three stainless steel blades that quickly shave off any lint and layers of old fabric, making your clothes look as good as new!













## Kashmir

## Fabric shaver

| Batteries:                                      | 2x 600mAh Ni-Mh |
|-------------------------------------------------|-----------------|
| Work time:                                      | 50 min.         |
| LED charging indicator:                         |                 |
| ON/OFF button:                                  |                 |
| Automatic power off when the container is open: |                 |
| Big container for shaved off pieces of fabric:  |                 |
| Power:                                          |