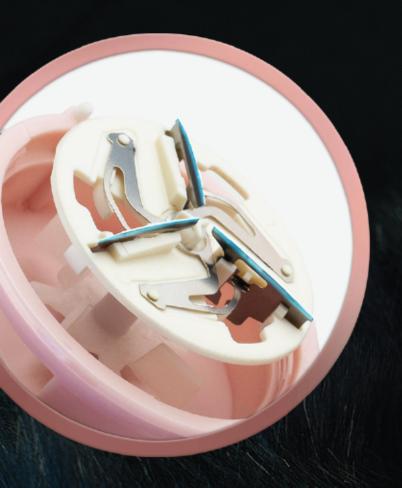

## Three stainless steel blades

Our product comes with three stainless steel blades that quickly shave off any lint and layers of old fabric, making your clothes look as good as new!