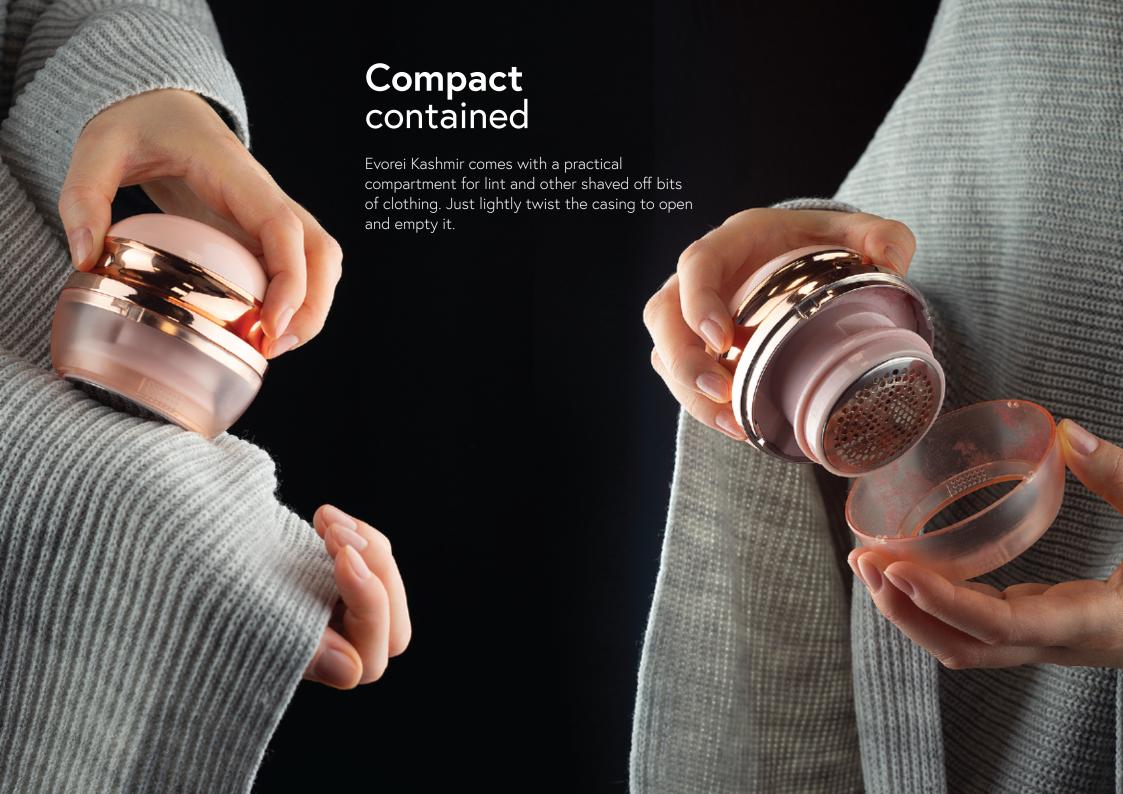

## Three stainless steel blades

Our product comes with three stainless steel blades that quickly shave off any lint and layers of old fabric, making your clothes look as good as new!













## Kashmir

## Fabric shaver

| Batteries:                                      | 2x 600mAh Ni-Mh |
|-------------------------------------------------|-----------------|
| Work time:                                      | 50 min.         |
| LED charging indicator:                         |                 |
| ON/OFF button:                                  |                 |
| Automatic power off when the container is open: |                 |
| Big container for shaved off pieces of fabric:  |                 |
| Power:                                          |                 |
| Col