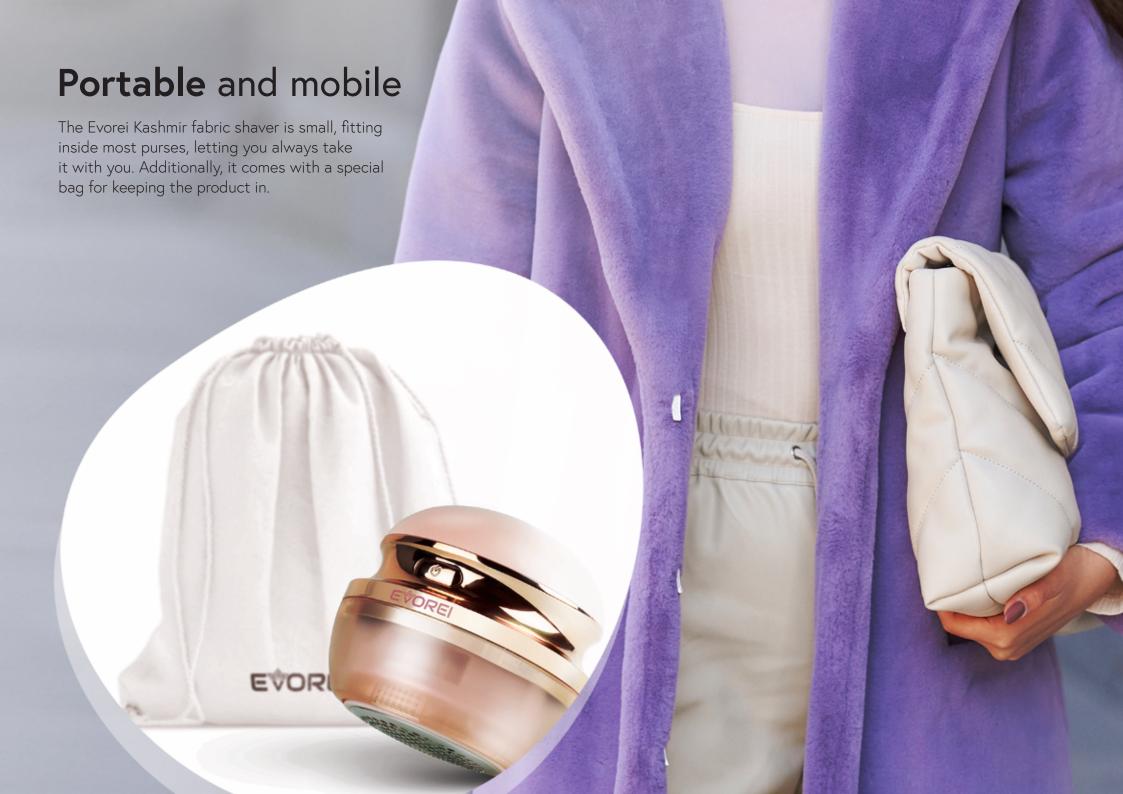

## Three stainless steel blades

Our product comes with three stainless steel blades that quickly shave off any lint and layers of old fabric, making your clothes look as good as new!













## Kashmir

## Fabric shaver

| Batteries:                                      | 2x 600mAh Ni-Mh |
|-------------------------------------------------|-----------------|
| Work time:                                      | 50 min.         |
| LED charging indicator:                         |                 |
| ON/OFF button:                                  |                 |
| Automatic power off when the container is open: |                 |
| Big container for shaved off pieces of fabric:  |                 |
| Power:                                          |                 |
| Colour:                                         | Gold/Pink       |
| Weight:                                         | 170 g           |
| Dimensions:                                     | 88x88x81,5 m