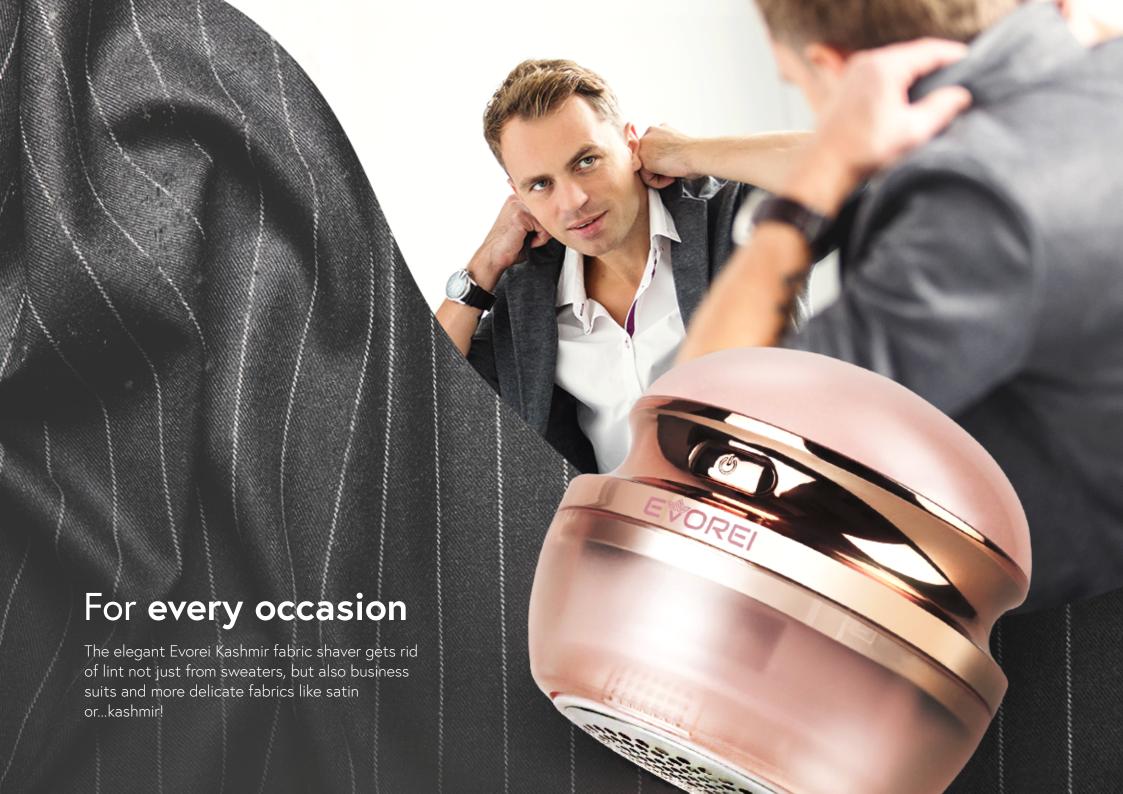

## Three stainless steel blades

Our product comes with three stainless steel blades that quickly shave off any lint and layers of old fabric, making your clothes look as good as new!













## Kashmir

## Fabric shaver

| Batteries:                                      | 2x 600mAh Ni-Mh |
|-------------------------------------------------|-----------------|
| Work time:                                      | 50 min.         |
| LED charging indicator:                         |                 |
| ON/OFF button:                                  |                 |
| Automatic power off when the container is open: |                 |
| Big container for shaved off pieces of fabric:  |                 |
| Power:                                          |                 |
| Colour:                                         | Gold/Pink       |
| Weight:                                         | 170 g           |
| Dimensions:                                     | 88x88x81,5 mm