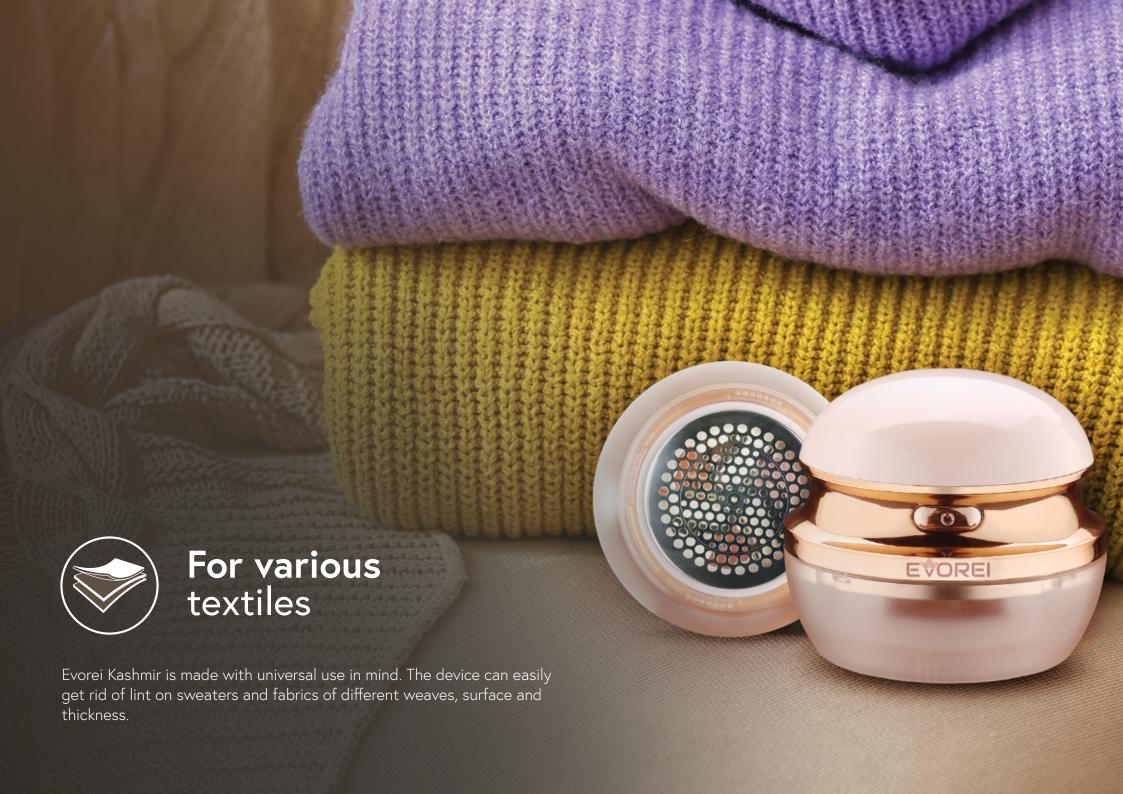

## Three stainless steel blades

Our product comes with three stainless steel blades that quickly shave off any lint and layers of old fabric, making your clothes look as good as new!













## Kashmir

## Fabric shaver

| Batteries:                                      | 2x 600mAh Ni-Mh |
|-------------------------------------------------|-----------------|
| Work time:                                      | 50 min.         |
| LED charging indicator:                         |                 |
| ON/OFF button:                                  |                 |
| Automatic power off when the container is open: |                 |
| Big container for shaved off pieces of fabric:  |                 |
| Power:                                          |                 |