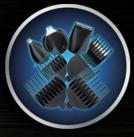

# EVOREI RAZOR

wireless hair and facial hair clipper with additional nose trimmer

EASY TO USE

COMPLETE SET

HIGH QUALITY MATERIALS

MULTIFUNCTIONAL TOOL

**BUILT-IN-BATTERY** 

**5 DEVICE HEADS** 

4 CUT LENGTHS 3mm, 6mm, 9mm, 12mm

**DOCKING STATION** 

The Evorei Razor is something more than just a razor. This is the real kit that even the most expensive barber would not be ashamed. Comb attachment set allows to control the hair length and style as you want. The stand allows you to organize multiple items of the kit in very easy way.

### ... AND ENJOY IT!

Thanks to the set of attachments and heads for the cordless **Evorei Razo**r razor, you can experiment as you wish. Find the stubble that best suits your style.