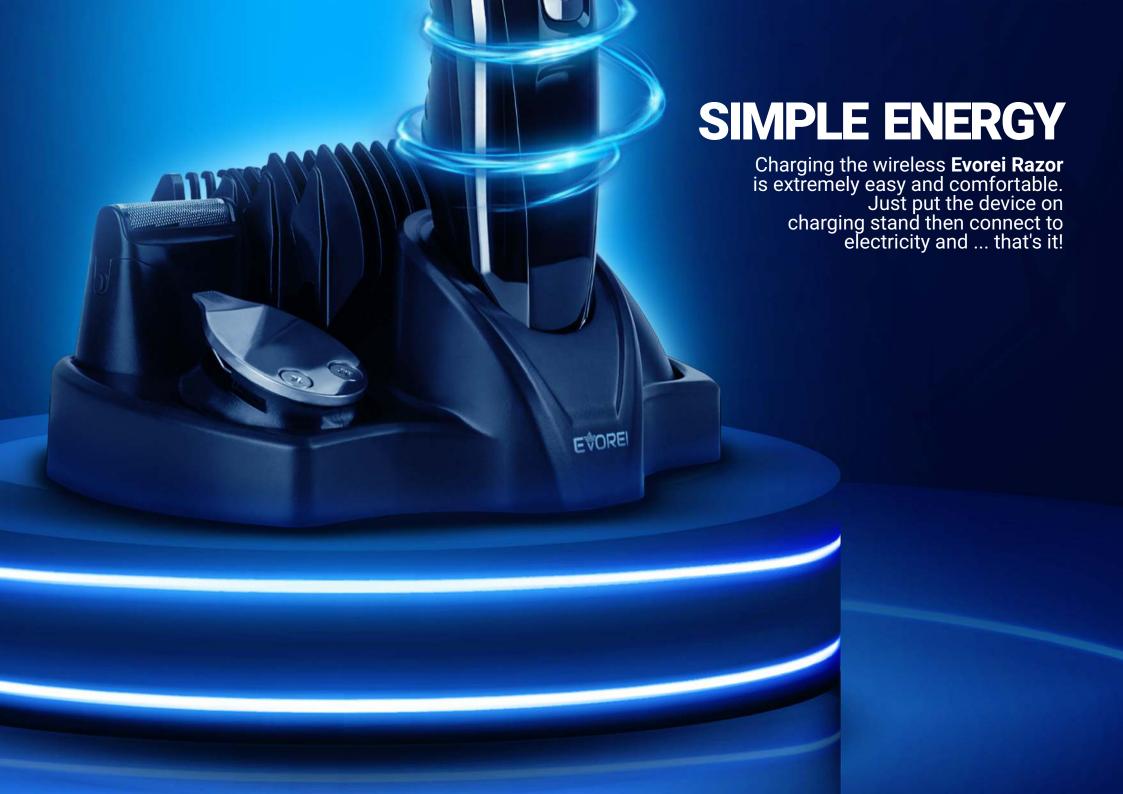

4 CUT LENGTHS 3mm, 6mm, 9mm, 12mm

**DOCKING STATION** 

The Evorei Razor is something more than just a razor. This is the real kit that even the most expensive barber would not be ashamed. Comb attachment set allows to control the hair length and style as you want. The stand allows you to organize multiple items of the kit in very easy way.

#### **Model: EVOREI RAZOR**

| Battery:                                        | 2x600 mAh, nickel metal hydride                                                               |
|-------------------------------------------------|-----------------------------------------------------------------------------------------------|
| ON / OFF button with LED lamp:                  | Yes                                                                                           |
| Charging time:                                  | 7 hours                                                                                       |
| Working time                                    | up to 45 minutes                                                                              |
| 5-in-1 multifunction:                           | Hair clippers in three sizes, shaver, trimmer                                                 |
| Additional heads:                               | Yes, 4 types (hair clipper head or beard, fine trimming head, head for styling, nose trimmer) |
| Dimensions:                                     | 163x36x34mm                                                                                   |
| Dimensions of the razor with a docking station: | 190x147x123mm                                                                                 |
| Weight:                                         | 131g                                                                                          |
| Weight of the whole set:                        | 318g                                                                                          |