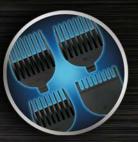

4 CUT LENGTHS 3mm, 6mm, 9mm, 12mm

**DOCKING STATION** 

The Evorei Razor is something more than just a razor. This is the real kit that even the most expensive barber would not be ashamed. Comb attachment set allows to control the hair length and style as you want. The stand allows you to organize multiple items of the kit in very easy way.

## 4 LENGHTS

### ... AND ENJOY IT!

Thanks to the set of attachments and heads for the cordless **Evorei Razo**r razor, you can experiment as you wish. Find the stubble that best suits your style.