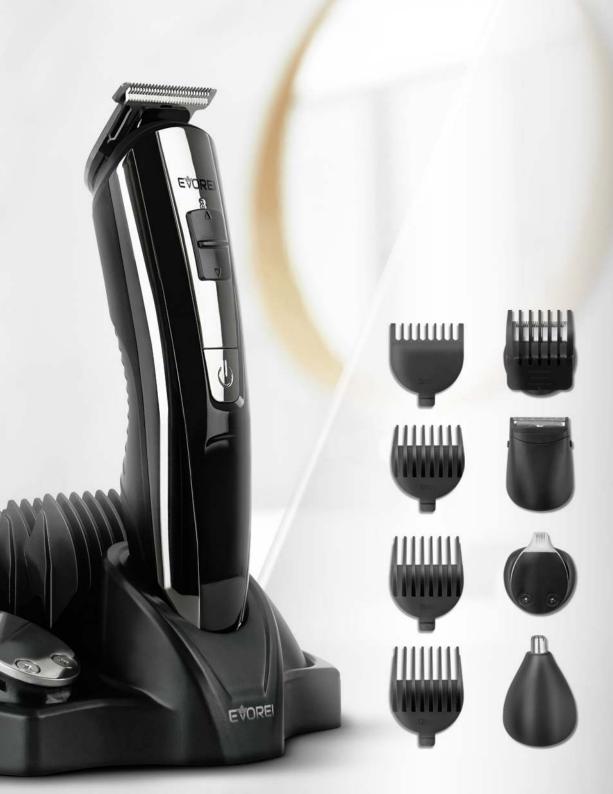

# EVOREI RAZOR

wireless hair and facial hair clipper with additional nose trimmer

EASY TO USE

COMPLETE SET

HIGH QUALITY MATERIALS

MULTIFUNCTIONAL TOOL

**BUILT-IN-BATTERY** 

**5 DEVICE HEADS** 

4 CUT LENGTHS 3mm, 6mm, 9mm, 12mm

**DOCKING STATION** 

The Evorei Razor is something more than just a razor. This is the real kit that even the most expensive barber would not be ashamed. Comb attachment set allows to control the hair length and style as you want. The stand allows you to organize multiple items of the kit in very easy way.

### ... AND ENJOY IT!

Thanks to the set of attachments and heads for the cordless **Evorei Razo**r razor, you can experiment as you wish. Find the stubble that best suits your style.