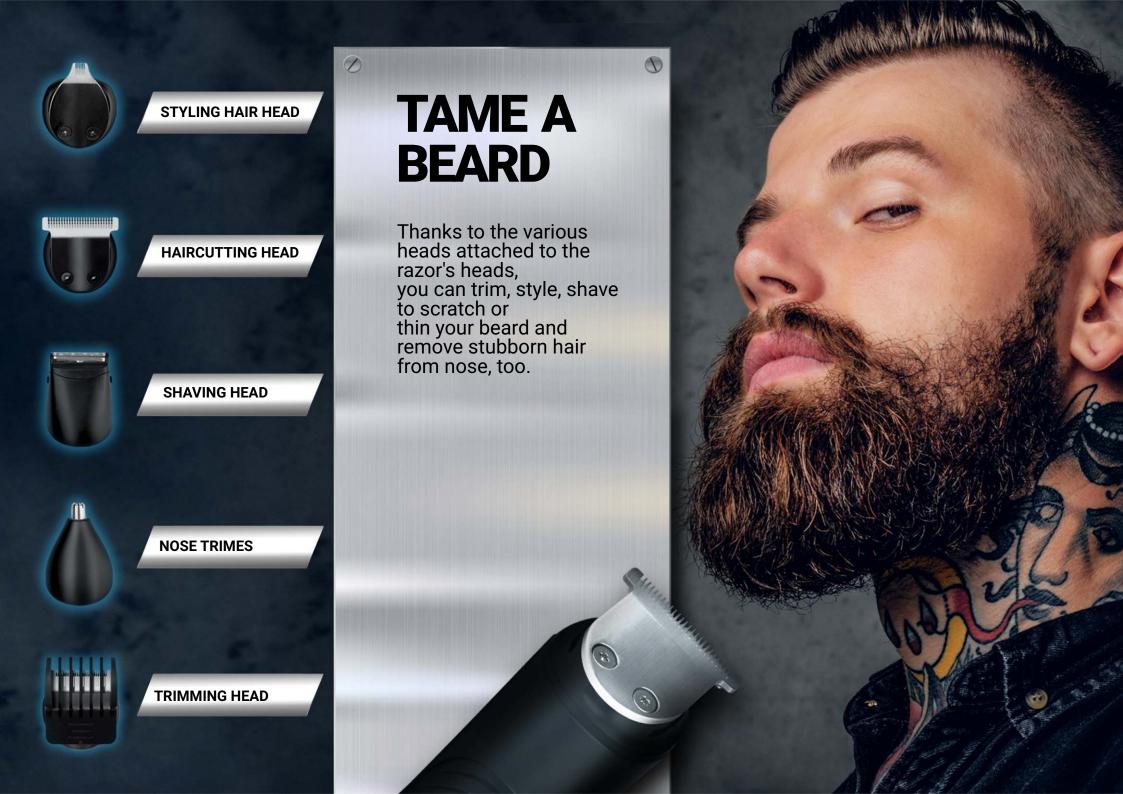

# EVOREI RAZOR

wireless hair and facial hair clipper with additional nose trimmer

EASY TO USE

COMPLETE SET

HIGH QUALITY MATERIALS

MULTIFUNCTIONAL TOOL

**BUILT-IN-BATTERY** 

**5 DEVICE HEADS** 

### ... AND ENJOY IT!

Thanks to the set of attachments and heads for the cordless **Evorei Razo**r razor, you can experiment as you wish. Find the stubble that best suits your style.

#### **Model: EVOREI RAZOR**

| Battery:                                        | 2x600 mAh, nickel metal hydride                                                               |
|-------------------------------------------------|-----------------------------------------------------------------------------------------------|
| ON / OFF button with LED lamp:                  | Yes                                                                                           |
| Charging time:                                  | 7 hours                                                                                       |
| Working time                                    | up to 45 minutes                                                                              |
| 5-in-1 multifunction:                           | Hair clippers in three sizes, shaver, trimmer                                                 |
| Additional heads:                               | Yes, 4 types (hair clipper head or beard, fine trimming head, head for styling, nose trimmer) |
| Dimensions:                                     | 163x36x34mm                                                                                   |
| Dimensions of the razor with a docking station: | 190x147x123mm                                                                                 |
| Weight:                                         | 131g                                                                                          |
| Weight of the whole set:                        | 318g                                                                                          |