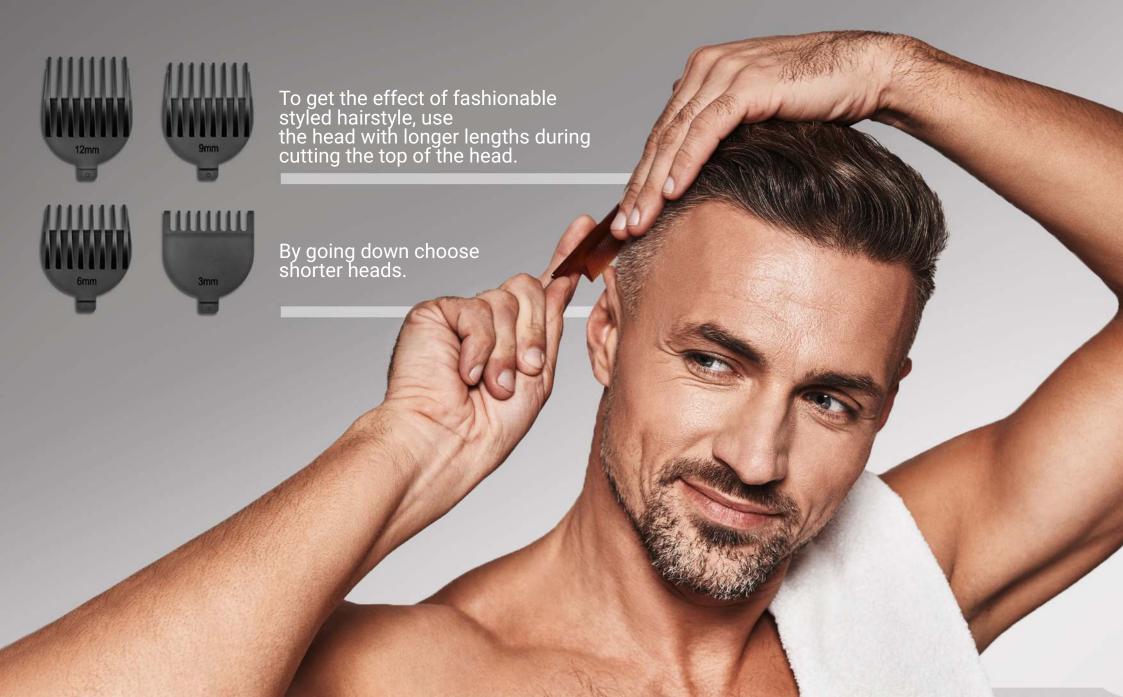

4 CUT LENGTHS 3mm, 6mm, 9mm, 12mm

**DOCKING STATION** 

The Evorei Razor is something more than just a razor. This is the real kit that even the most expensive barber would not be ashamed. Comb attachment set allows to control the hair length and style as you want. The stand allows you to organize multiple items of the kit in very easy way.

## 4 LENGHTS

### ... AND ENJOY IT!

Thanks to the set of attachments and heads for the cordless **Evorei Razo**r razor, you can experiment as you wish. Find the stubble that best suits your style.