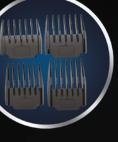

### Full set

The Evorei Razor is more than just a razor for shaving. This is the real kit that even the most expensive barber could recommend you that. A kit of combs allows to control and style hair length. The stand allows to organize multiple items of the kit easily.

EVOREI

3 mm

6 mm

12 mm

### Find your style...

Thanks to the set of attachments and heads for the cordless Evorei Razor razor, you can experiment as you wish. Find the stubble that best suits your style.