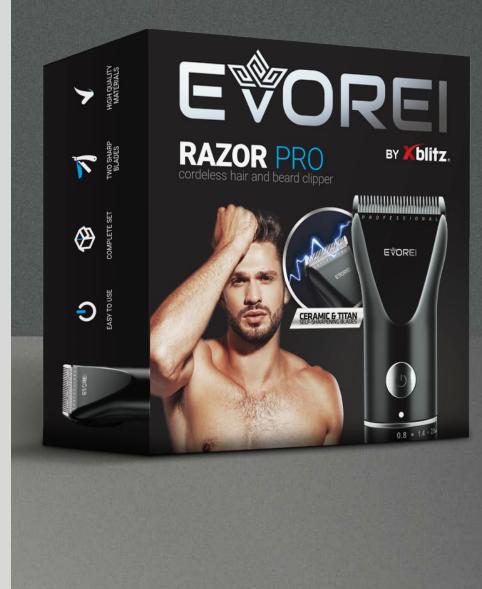

### **Ceramic & Titan**

The Evorei Razor Pro is equipped with one ceramic blade and one titanium blade.

To get the effect of fashionableTo get the effect of fashionable styled hairstyle, use the head with longer lengths during cutting the top of the head. styled hairstyle, use the head with longer lengths during cutting the top of the head.

PROFESSIONAL

Xblitz.

0.8 • 1.4 · 20=

1.4 • 2.0 mm

By the metal case the razor gains a truly modern look. Thanks to that the Evorei Razor presents in front of the mirror, as well in the hairdressing salon as in a private bathroom.