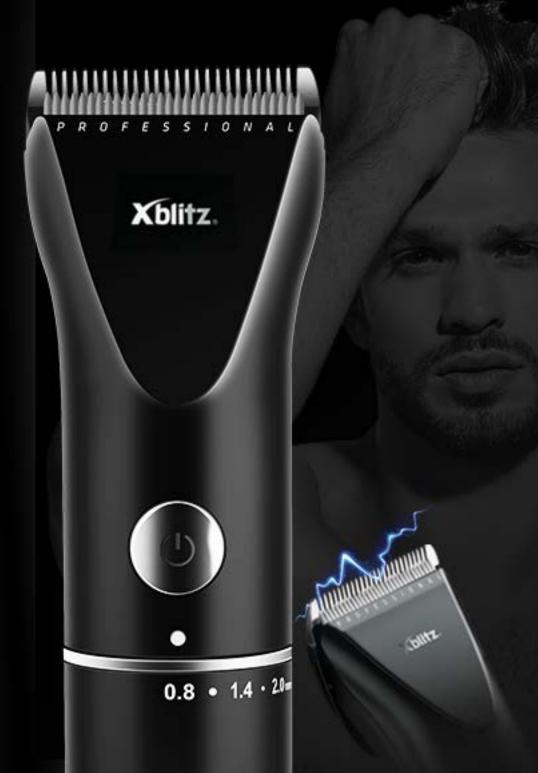

PROFESSIONAL

Xblitz.

0.8 • 1.4 · 20=

1.4 • 2.0 mm

By the metal case the razor gains a truly modern look. Thanks to that the Evorei Razor presents in front of the mirror, as well in the hairdressing salon as in a private bathroom.

### **Ceramic & Titan**

The Evorei Razor Pro is equipped with one ceramic blade and one titanium blade.

To get the effect of fashionableTo get the effect of fashionable styled hairstyle, use the head with longer lengths during cutting the top of the head. styled hairstyle, use the head with longer lengths during cutting the top of the head.

By going down choose shorter heads.