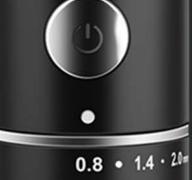

PROFESSIONAL

Xblitz.

0.8 • 1.4 · 20=

1.4 • 2.0 mm

By the metal case the razor gains a truly modern look. Thanks to that the Evorei Razor presents in front of the mirror, as well in the hairdressing salon as in a private bathroom.