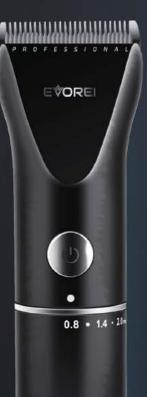

PROFESSIONAL

Xblitz.

0.8 • 1.4 · 20=

1.4 • 2.0 mm

By the metal case the razor gains a truly modern look. Thanks to that the Evorei Razor presents in front of the mirror, as well in the hairdressing salon as in a private bathroom.