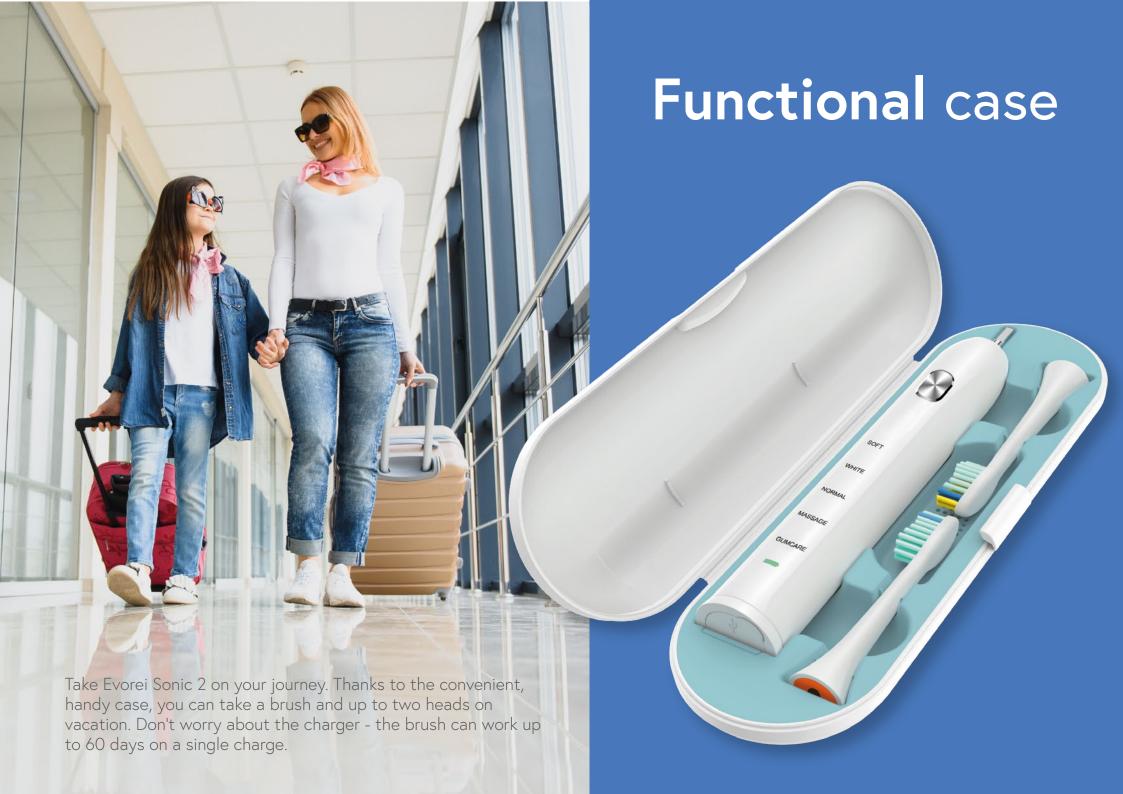

FUNCTIONAL CASE INSIDE

78000 strokes per mode

4 modes

Functional case

Smart operating mode

Easy charging

You can adjust the operation mode of the Evorei Sonic 2 sonic toothbrush to your needs. Brushing, whitening, gum massage? Everything is possible!