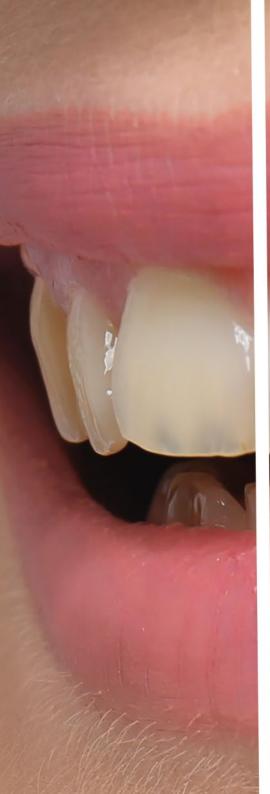

## Whiter with White mode

Because of the whitening mode, the Evorei Sonic 2 toothbrush allows you to get rid of tobacco, coffee and similar substances that stain on your teeth.