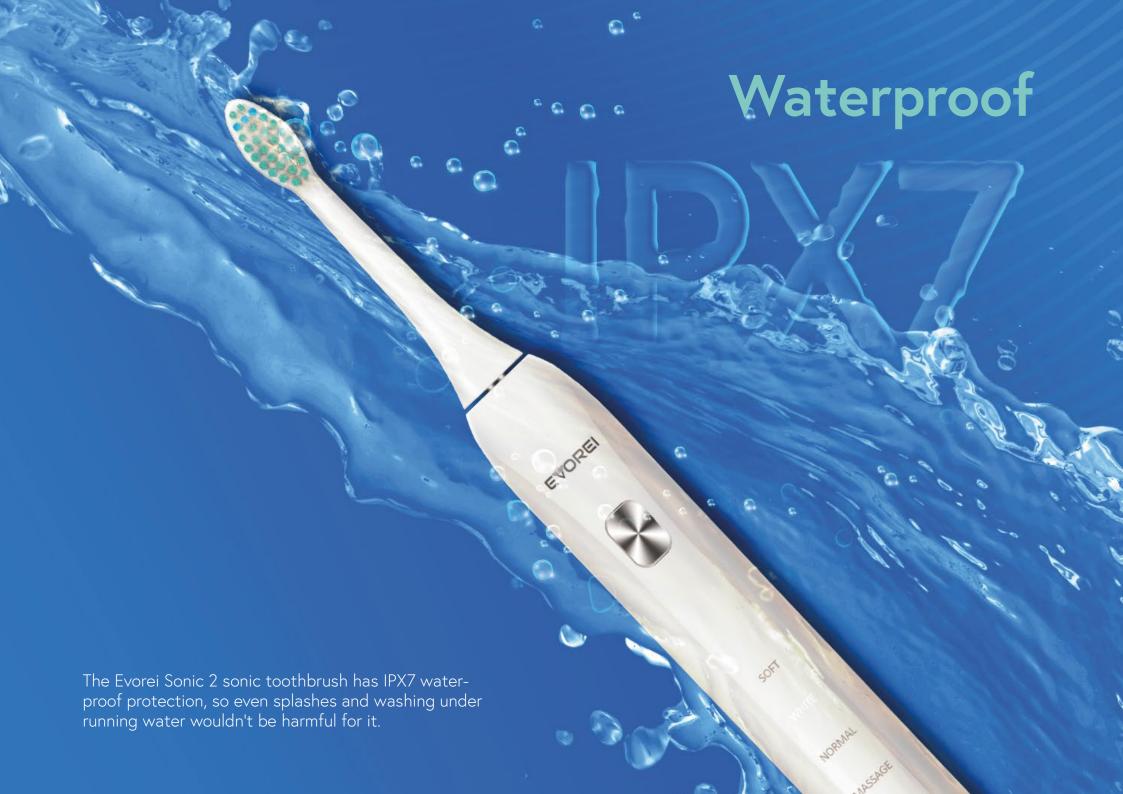

## Technical data

Model: EVOREI Sonic 2

| Battery:                             | 800 mAh                                        |
|--------------------------------------|------------------------------------------------|
| Power:                               | DC 3.7 V                                       |
| Automatic off after 2 min. work:     | Yes                                            |
| Need to charge:                      | up to 40 ~ 60 days (with twice daily brushing) |
| Charging time:                       | 3H                                             |
| Turnover:                            | 78000/program                                  |
| Cleaning Modes:                      | SOFT, WHITE, NORMAL, MASSAGE, GUMCARE          |
| Waterproof:                          | IPX7                                           |
| Brush weight:                        | 96g                                            |
| Brush dimensions (without the head): | 54xØ27 mm                                      |
| Case Dimensions:                     | 16x76x56 mm                                    |