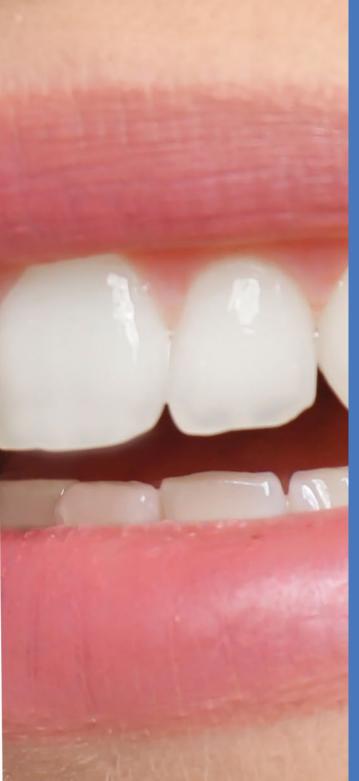

## Whiter with White mode

Because of the whitening mode, the Evorei Sonic 2 toothbrush allows you to get rid of tobacco, coffee and similar substances that stain on your teeth.