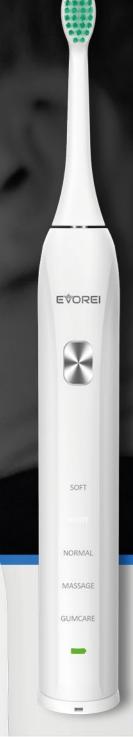

FUNCTIONAL CASE INSIDE

78000 strokes per mode

4 modes

Functional case

Smart operating mode

Easy charging

You can adjust the operation mode of the Evorei Sonic 2 sonic toothbrush to your needs. Brushing, whitening, gum massage? Everything is possible!