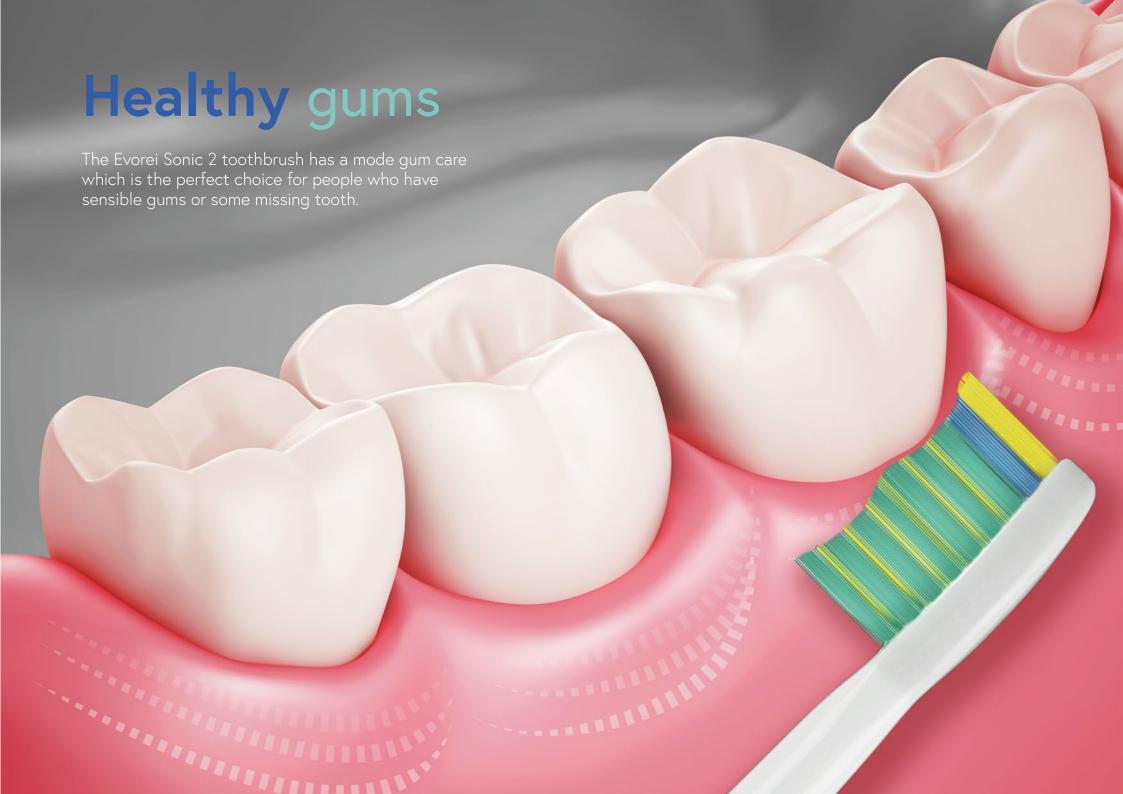

FUNCTIONAL CASE INSIDE

78000 strokes per mode

4 modes

Functional case

Smart operating mode

Easy charging

You can adjust the operation mode of the Evorei Sonic 2 sonic toothbrush to your needs. Brushing, whitening, gum massage? Everything is possible!