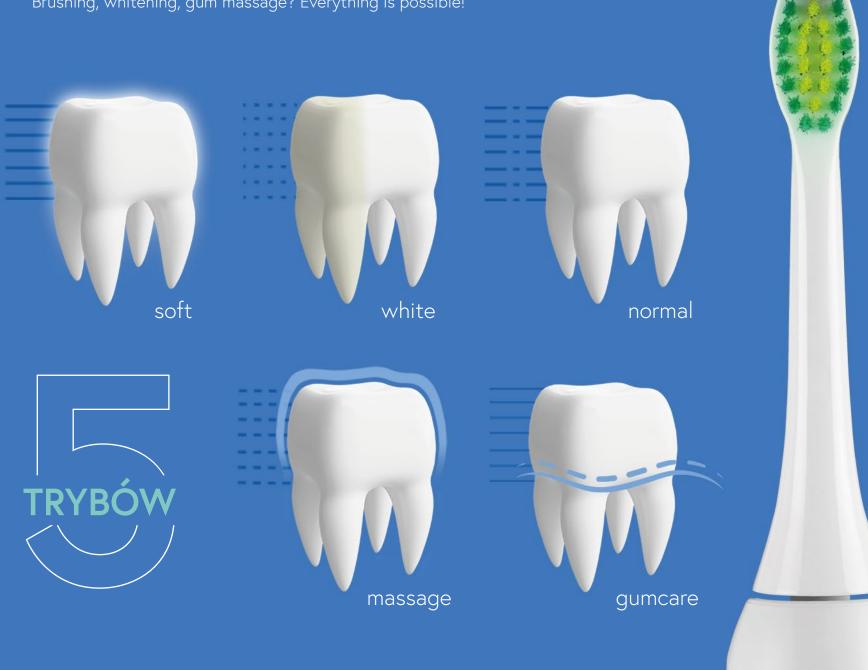

FUNCTIONAL CASE INSIDE

78000 strokes per mode

4 modes

Functional case

Smart operating mode

Easy charging

You can adjust the operation mode of the Evorei Sonic 2 sonic toothbrush to your needs. Brushing, whitening, gum massage? Everything is possible!

## Whiter with White mode

Because of the whitening mode, the Evorei Sonic 2 toothbrush allows you to get rid of tobacco, coffee and similar substances that stain on your teeth.