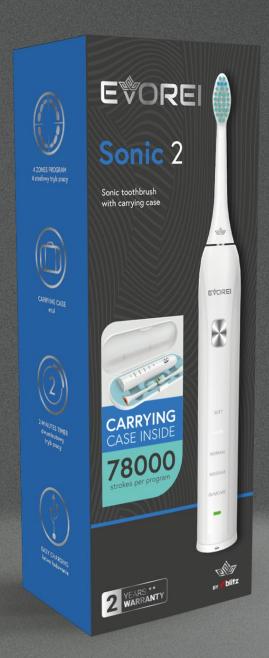

FUNCTIONAL CASE INSIDE

78000 strokes per mode

4 modes

Functional case

Smart operating mode

Easy charging

You can adjust the operation mode of the Evorei Sonic 2 sonic toothbrush to your needs. Brushing, whitening, gum massage? Everything is possible!

## Technical data

Model: EVOREI Sonic 2

| Battery:                             | 800 mAh                                        |
|--------------------------------------|------------------------------------------------|
| Power:                               | DC 3.7 V                                       |
| Automatic off after 2 min. work:     | Yes                                            |
| Need to charge:                      | up to 40 ~ 60 days (with twice daily brushing) |
| Charging time:                       | 3H                                             |
| Turnover:                            | 78000/program                                  |
| Cleaning Modes:                      | SOFT, WHITE, NORMAL, MASSAGE, GUMCARE          |
| Waterproof:                          | IPX7                                           |
| Brush weight:                        | 96g                                            |
| Brush dimensions (without the head): | 54xØ27 mm                                      |
| Case Dimensions:                     | 16x76x56 mm                                    |