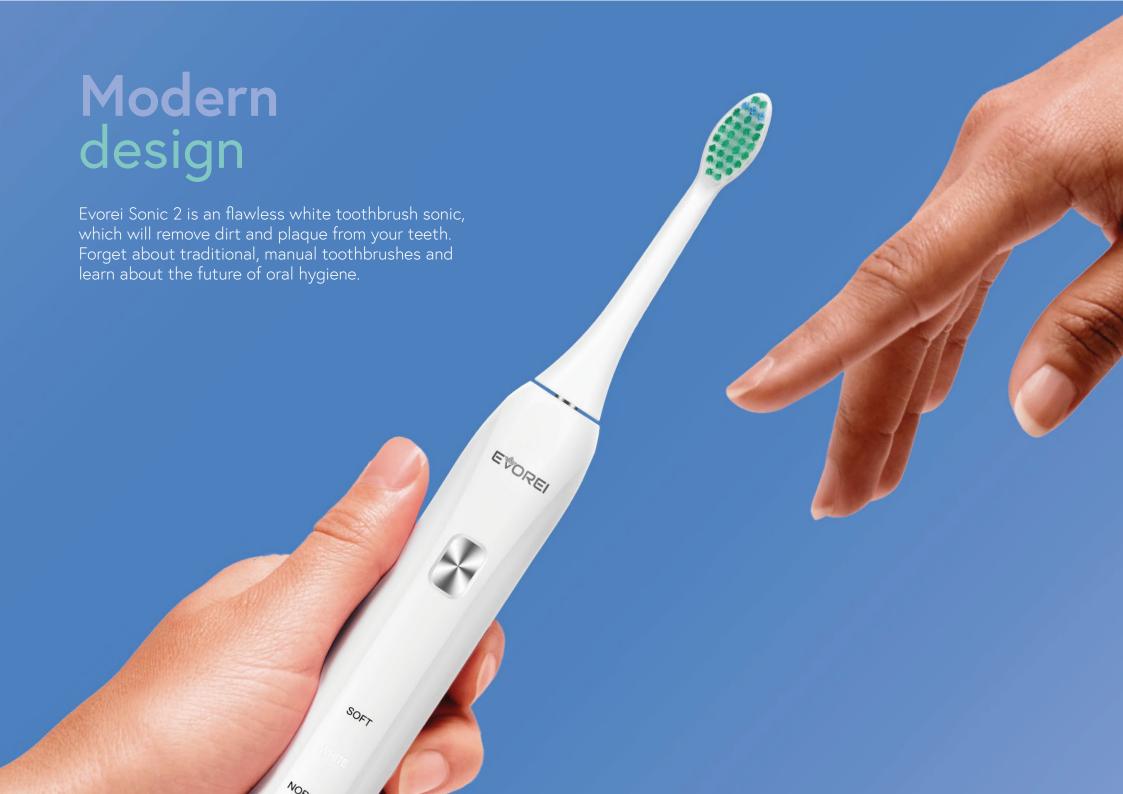

FUNCTIONAL CASE INSIDE

78000 strokes per mode



4 modes



Functional case



Smart operating mode



Easy charging











You can adjust the operation mode of the Evorei Sonic 2 sonic toothbrush to your needs. Brushing, whitening, gum massage? Everything is possible!







## Whiter with White mode

Because of the whitening mode, the Evorei Sonic 2 toothbrush allows you to get rid of tobacco, coffee and similar substances that stain on your teeth.











## Technical data

Model: EVOREI Sonic 2

| Battery:                             | 800 mAh                                        |
|--------------------------------------|------------------------------------------------|
| Power:                               | DC 3.7 V                                       |
| Automatic off after 2 min. work:     | Yes                                            |
| Need to charge:                      | up to 4