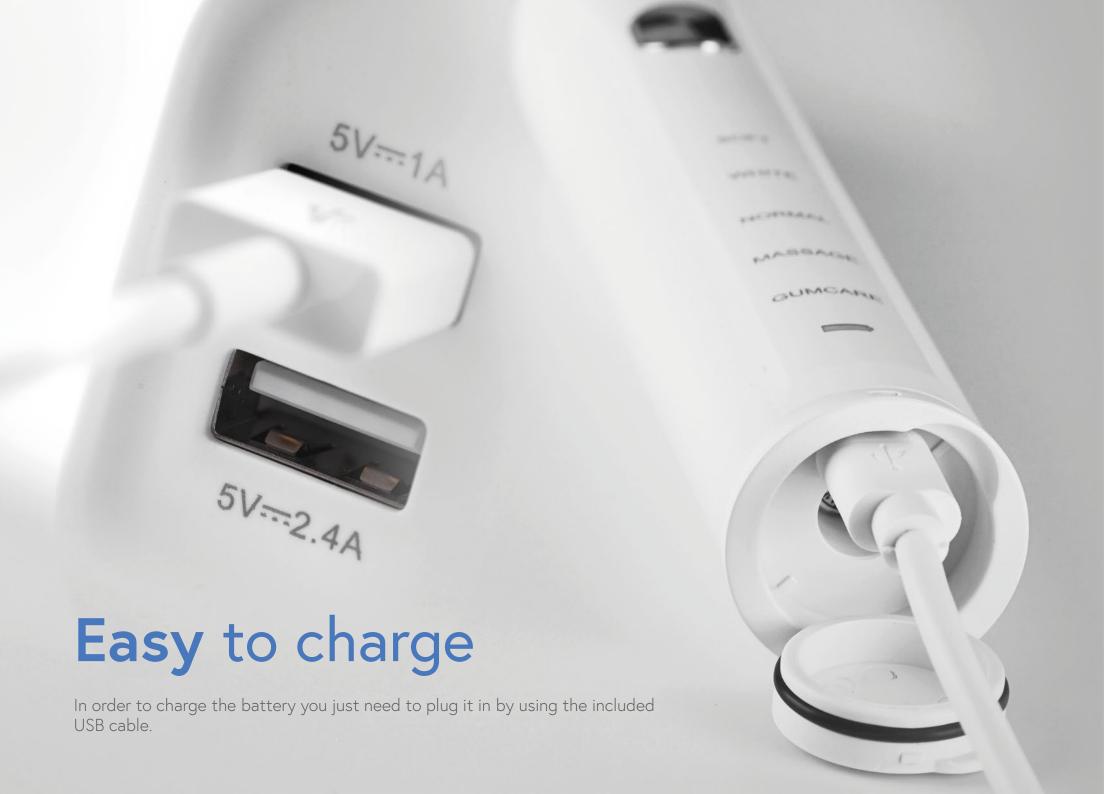

FUNCTIONAL CASE INSIDE

78000 strokes per mode

4 modes

Functional case

Smart operating mode

Easy charging

You can adjust the operation mode of the Evorei Sonic 2 sonic toothbrush to your needs. Brushing, whitening, gum massage? Everything is possible!