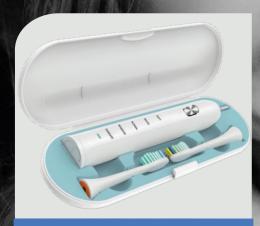

FUNCTIONAL CASE INSIDE

78000 strokes per mode

4 modes

Functional case

Smart operating mode

Easy charging

You can adjust the operation mode of the Evorei Sonic 2 sonic toothbrush to your needs. Brushing, whitening, gum massage? Everything is possible!