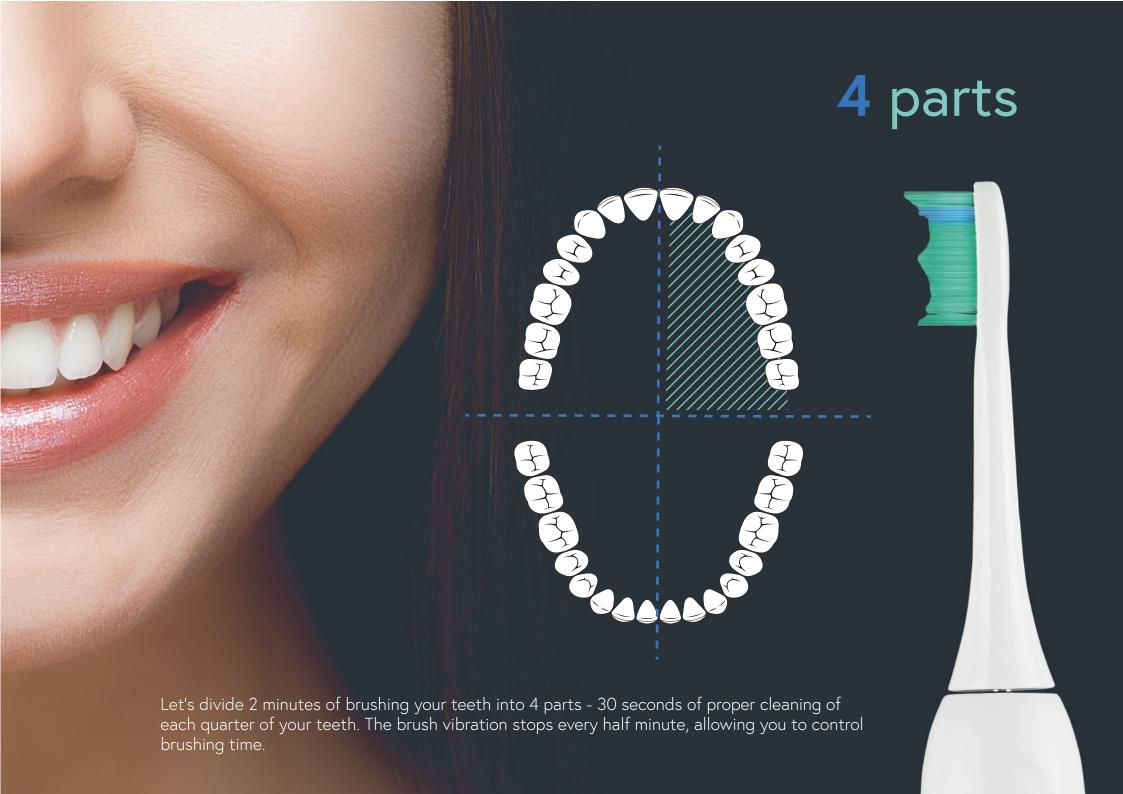

FUNCTIONAL CASE INSIDE

78000 strokes per mode

4 modes

Functional case

Smart operating mode

Easy charging

You can adjust the operation mode of the Evorei Sonic 2 sonic toothbrush to your needs. Brushing, whitening, gum massage? Everything is possible!