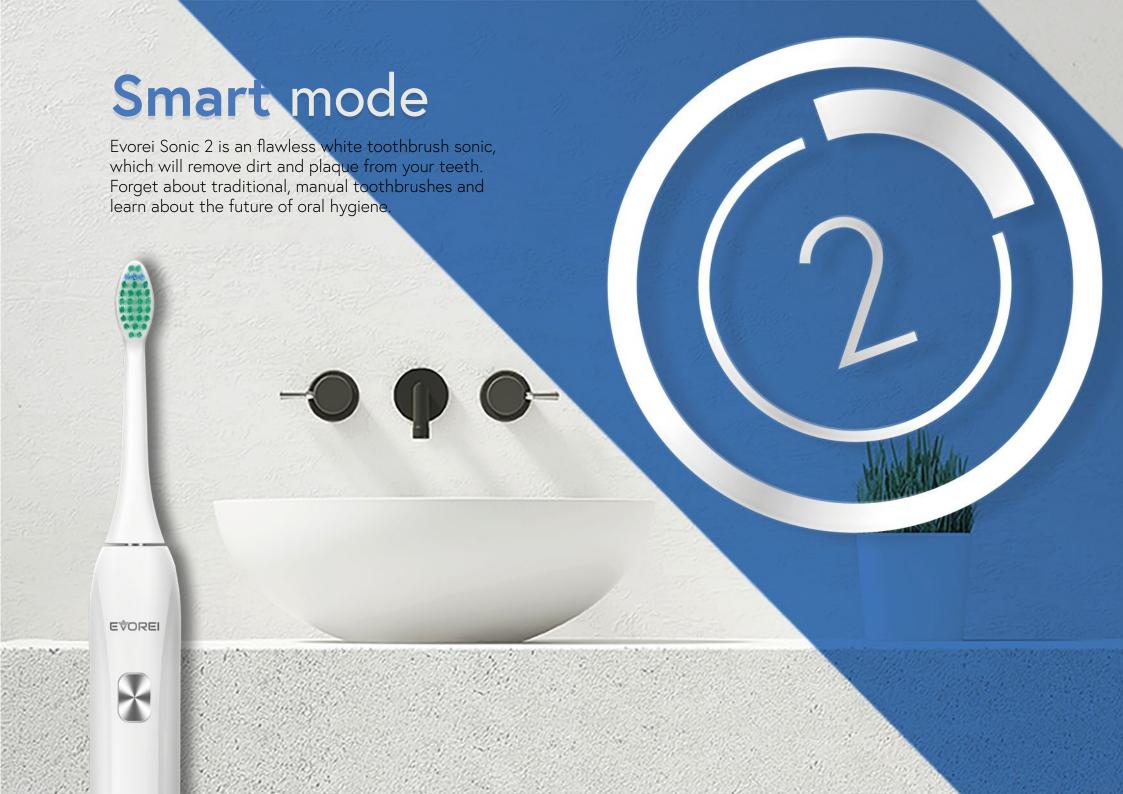

FUNCTIONAL CASE INSIDE

78000 strokes per mode

4 modes

Functional case

Smart operating mode

Easy charging

You can adjust the operation mode of the Evorei Sonic 2 sonic toothbrush to your needs. Brushing, whitening, gum massage? Everything is possible!