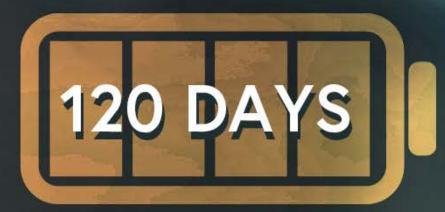

### Technical data:

Model: EVOREI Sonic Travel

| Power:                           | AAA battery (not included)                          |
|----------------------------------|-----------------------------------------------------|
| Automatic off after 2 min. work: | Yes                                                 |
| Need to change the battery:      | approx. every 120 days (when you brush twice a day) |
| Turnover:                        | 18000/min.                                          |
| Operating mode:                  | one                                                 |
| Waterproof:                      | IPX7                                                |
| Weight:                          | 21g                                                 |
| Dimension:                       | 192xØ14                                             |