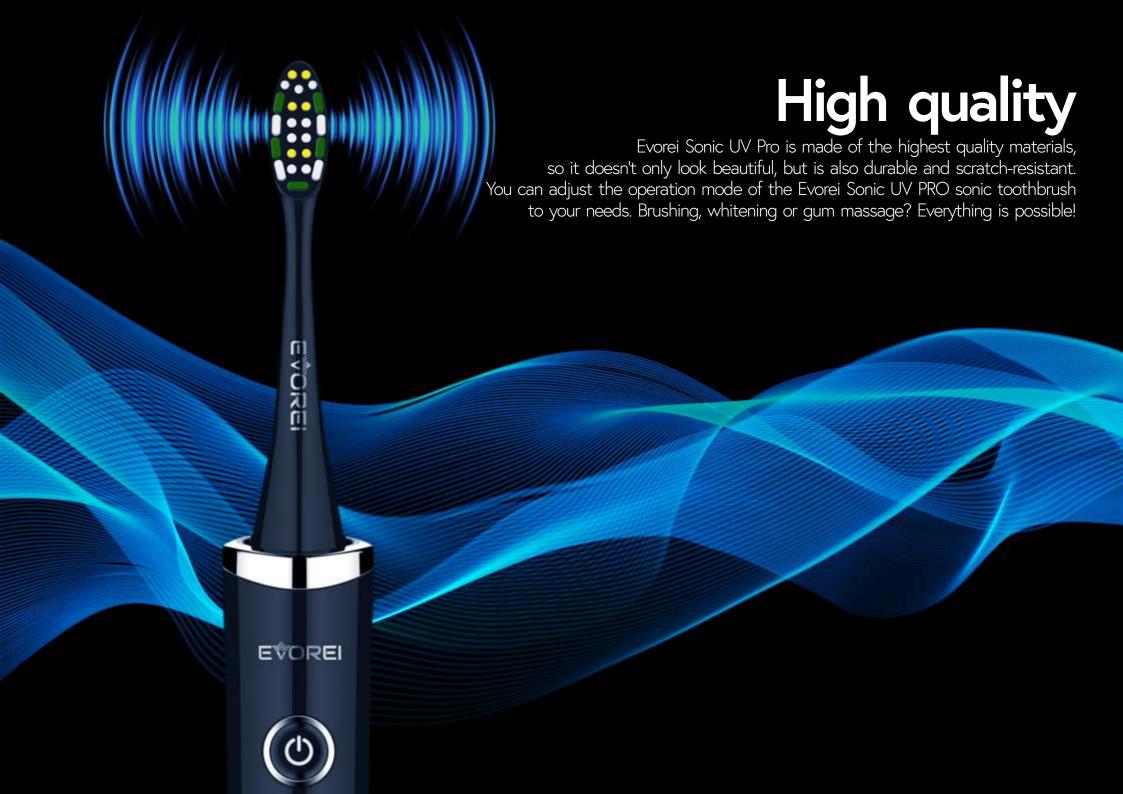

Charging Smart mode

You can adjust the work mode of Evorei Sonic UV PRO sonic toothbrush to your needs. Brushing, whitening, gum massage? Anything is possible!