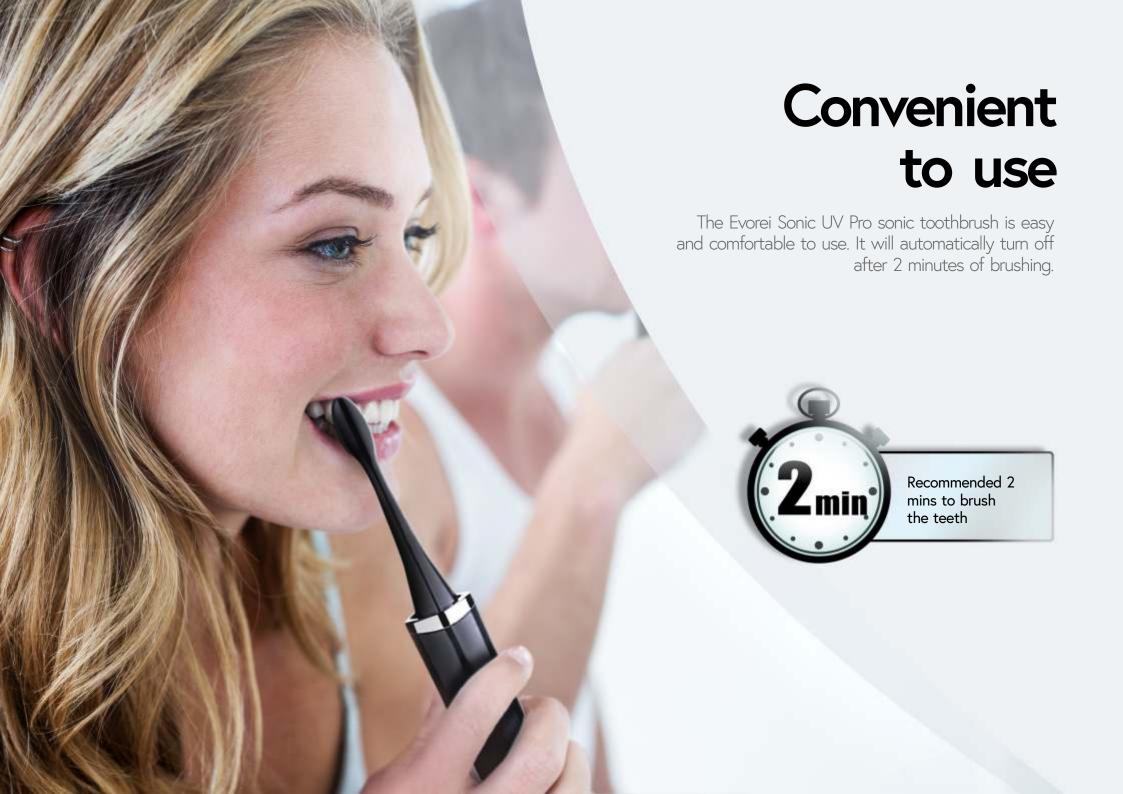

Charging Smart mode

You can adjust the work mode of Evorei Sonic UV PRO sonic toothbrush to your needs. Brushing, whitening, gum massage? Anything is possible!