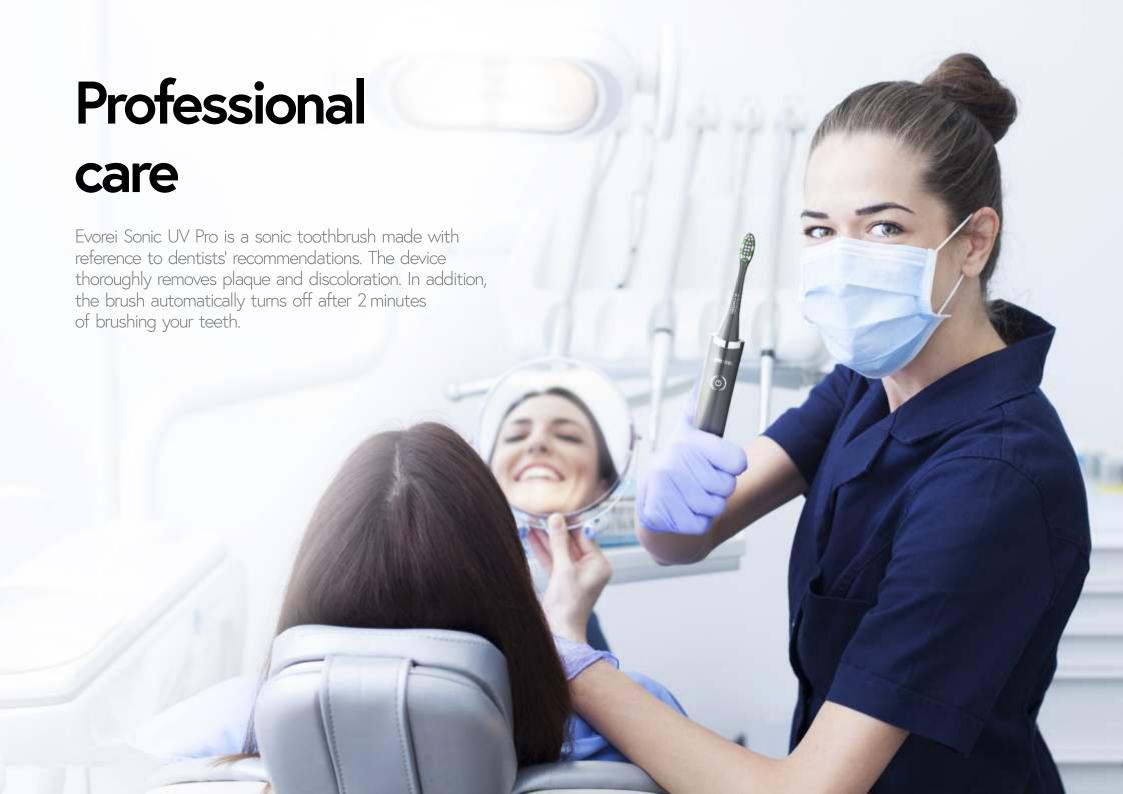

Charging Smart mode

You can adjust the work mode of Evorei Sonic UV PRO sonic toothbrush to your needs. Brushing, whitening, gum massage? Anything is possible!