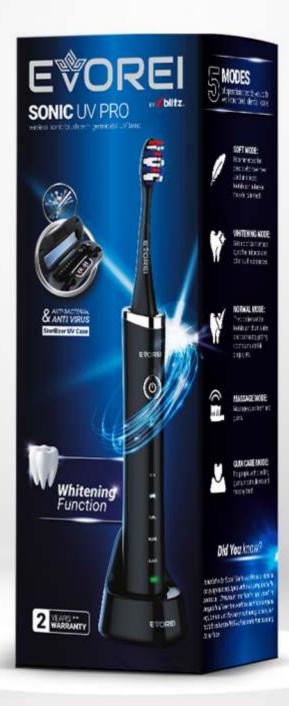

Charging Smart mode

You can adjust the work mode of Evorei Sonic UV PRO sonic toothbrush to your needs. Brushing, whitening, gum massage? Anything is possible!