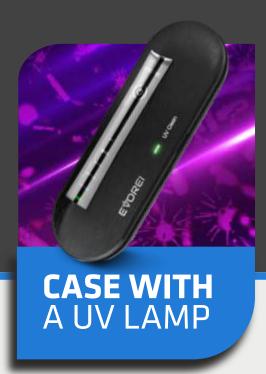

### Sonic UV PRO

Sonic toothbrush with sterilizing case

4 modes

Functional

EVOREI

(D)

EVC

(O)