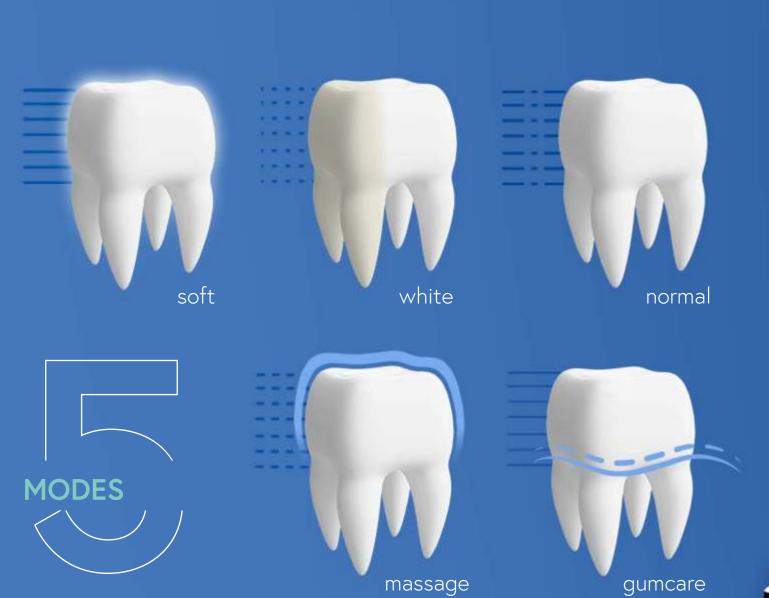

Charging Smart mode

You can adjust the work mode of Evorei Sonic UV PRO sonic toothbrush to your needs. Brushing, whitening, gum massage? Anything is possible!