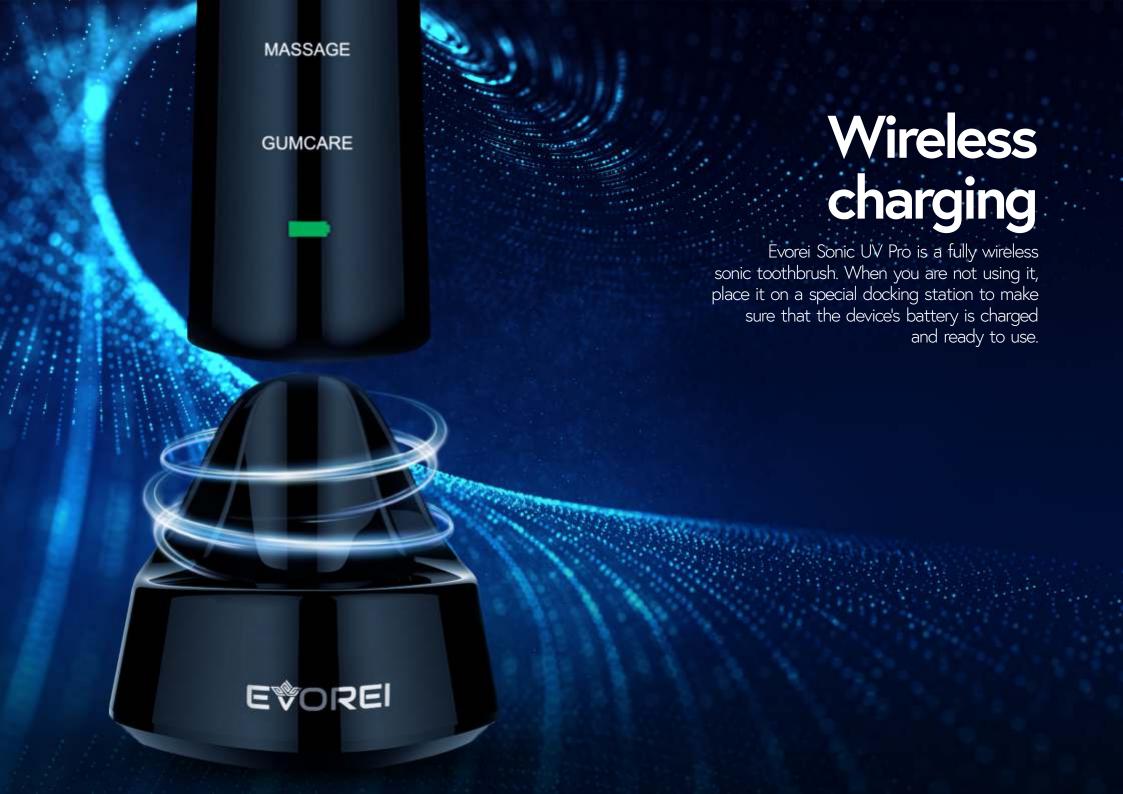

Charging Smart mode

You can adjust the work mode of Evorei Sonic UV PRO sonic toothbrush to your needs. Brushing, whitening, gum massage? Anything is possible!

# **Battery**

Evorei Sonic UV Pro is equipped with a capacious battery. The battery is so efficient that can last even for 2 months even you brush your teeth twice a day.