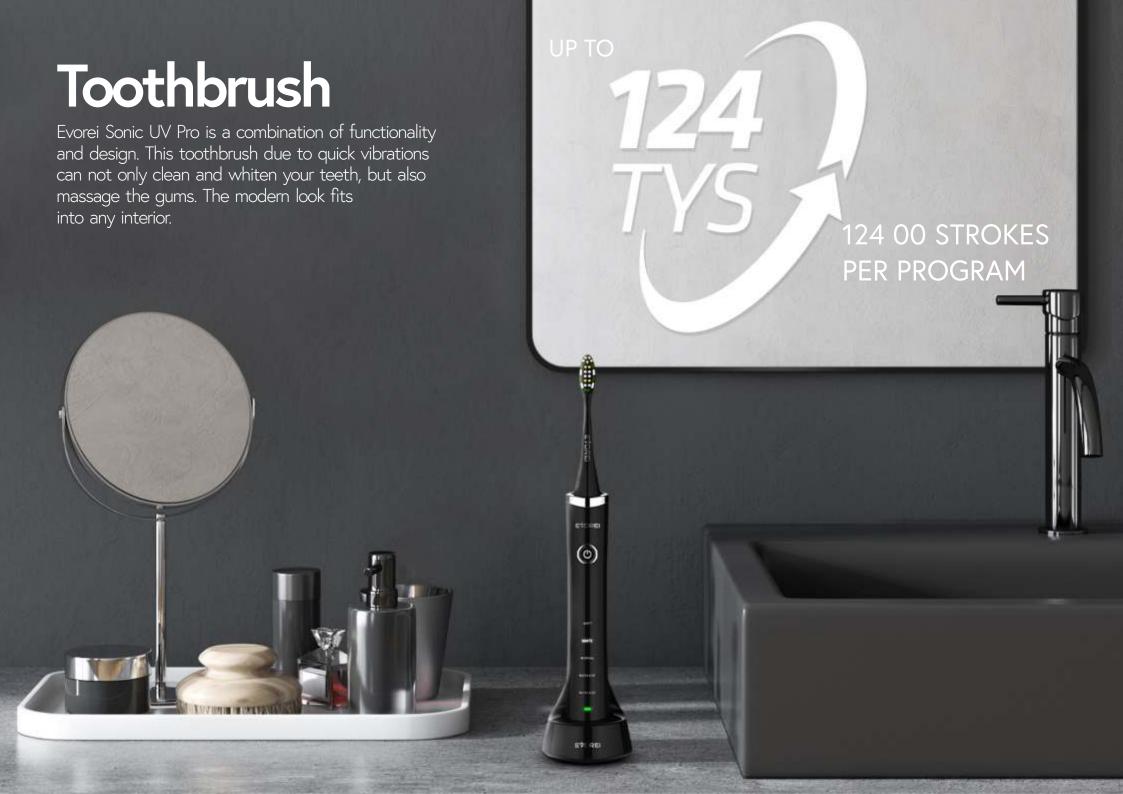

## **E**VOREI

### Sonic UV PRO

Sonic toothbrush with sterilizing case

4 modes

Functional

EVOREI

(D)

EVC

(O)

Charging Smart mode

You can adjust the work mode of Evorei Sonic UV PRO sonic toothbrush to your needs. Brushing, whitening, gum massage? Anything is possible!