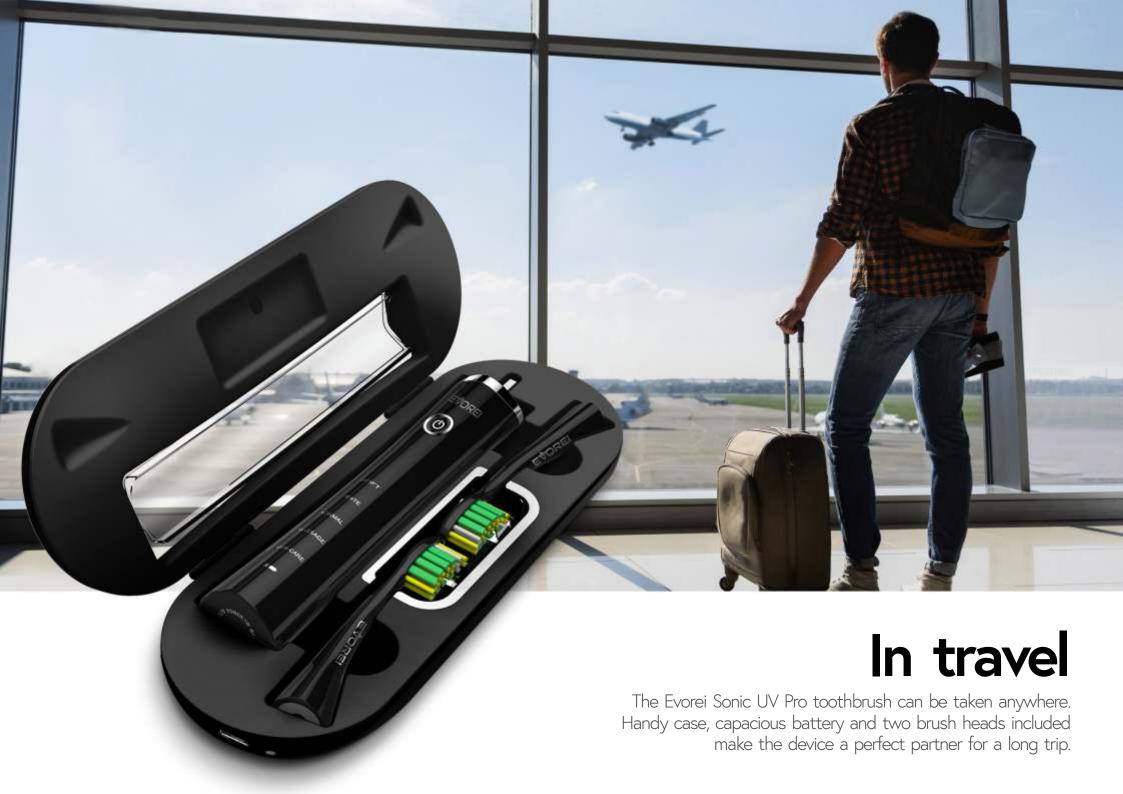

# **Battery**

Evorei Sonic UV Pro is equipped with a capacious battery. The battery is so efficient that can last even for 2 months even you brush your teeth twice a day.