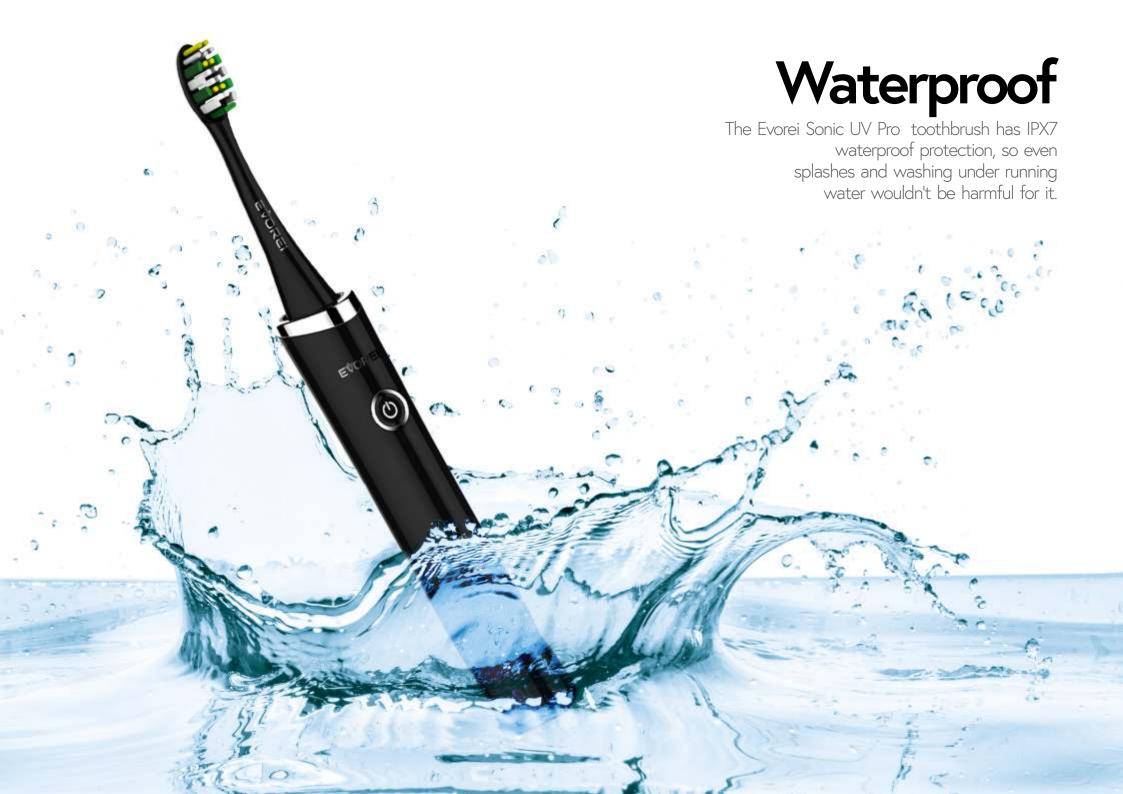

#### Model: **EVOREI Sonic** UV Pro

| Movements per minute:                   | Up to 62000                            |
|-----------------------------------------|----------------------------------------|
| Charging time:                          | Up to 6 hours                          |
| Working time:                           | 45-60 days (when washed twice a day)   |
| Wireless charging:                      | Yes                                    |
| Intelligent washing:                    | 2-minute mode (reminder every 30 sec.) |
| Power:                                  | 3 V, 800 mAh, (lithium battery)        |
|                                         |                                        |
| Number of operating modes:              | 5                                      |
| Number of operating modes:  Waterproof: | 5<br>IPX7                              |
|                                         | _                                      |
| Waterproof:                             | IPX7                                   |
| Waterproof: Brush weight:               | IPX7 100 g                             |