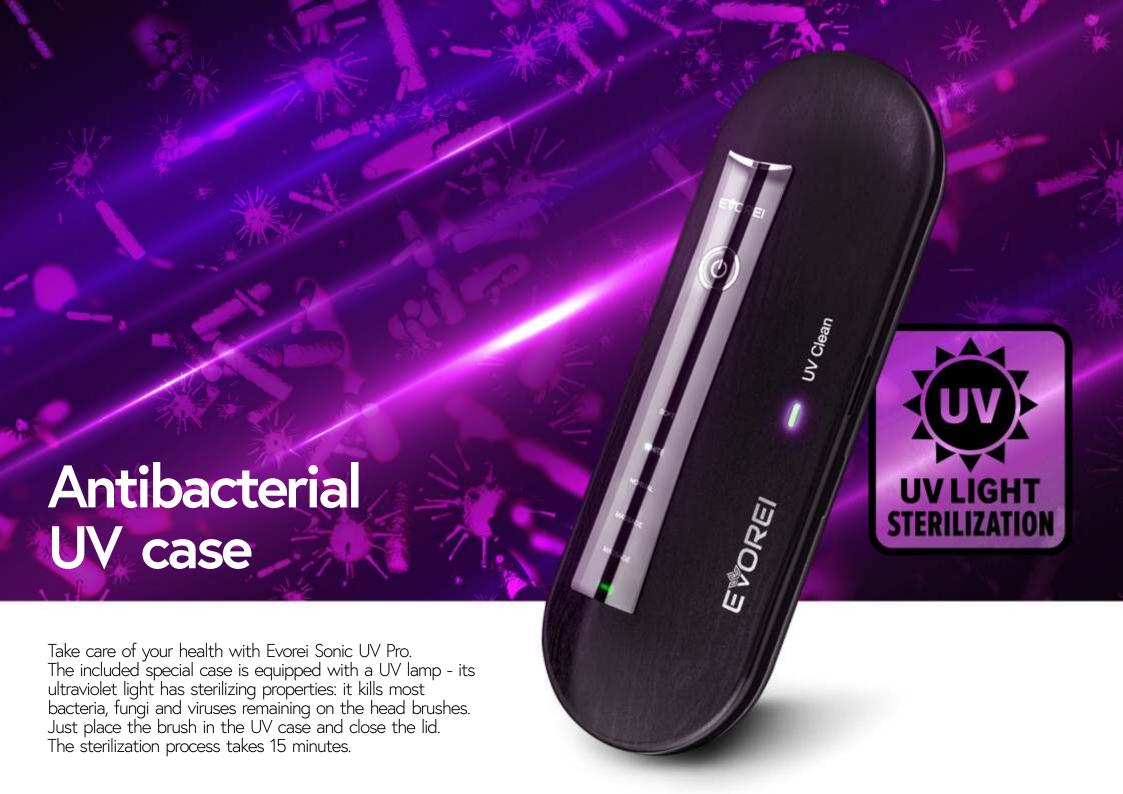

## **E**VOREI

### Sonic UV PRO

Sonic toothbrush with sterilizing case







4 modes



Functional





EVOREI

(D)

EVC

(O)





Charging Smart mode









You can adjust the work mode of Evorei Sonic UV PRO sonic toothbrush to your needs. Brushing, whitening, gum massage? Anything is possible!

















# **Battery**

Evorei Sonic UV Pro is equipped with a capacious battery. The battery is so efficient that can last even for 2 months even you brush your teeth twice a day.





## **TECHNICAL DATA:**

#### Model: **EVOREI Sonic** UV Pro

| Movements per minute:                   | Up to 62000                            |
|-----------------------------------------|----------------------------------------|
| Charging time:                          | Up to 6 hours                          |
| Working time:                           | 45-60 days (when washed twice a day)   |
| Wireless charging:                      | Yes                                    |
| Intelligent washing:                    | 2-minute mode (reminder every 30 sec.) |
| Power:                                  |