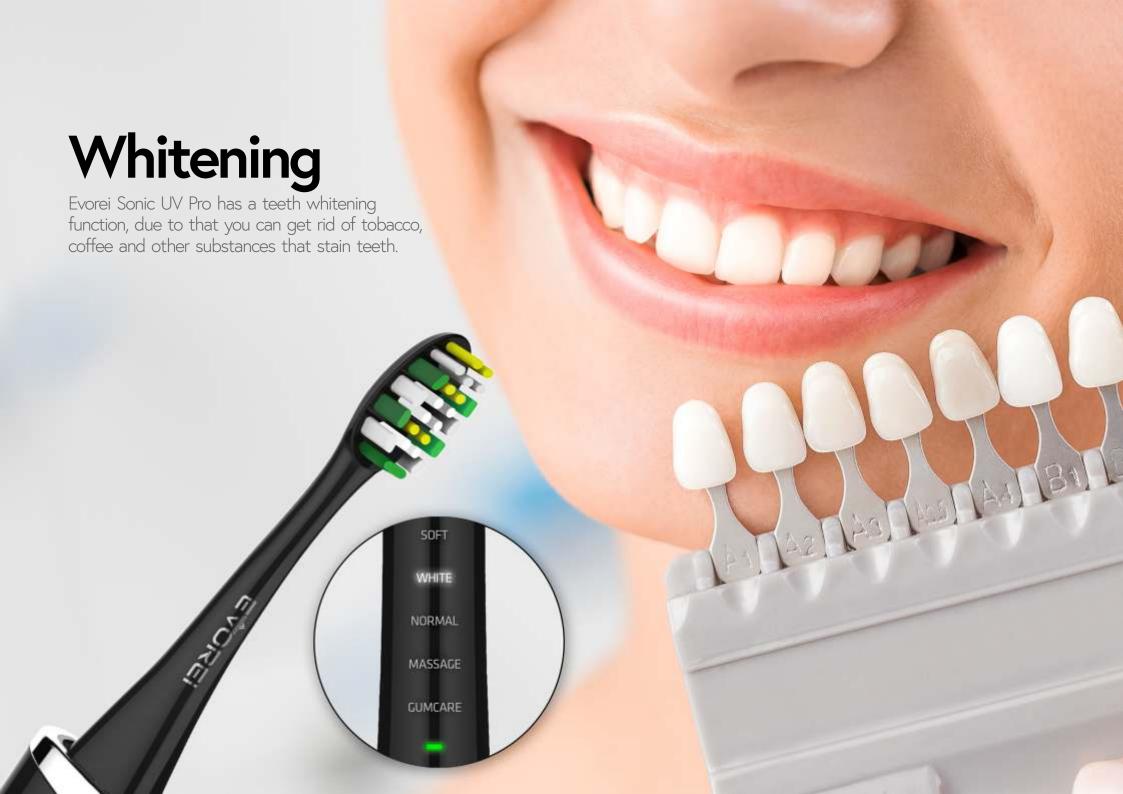

Charging Smart mode

You can adjust the work mode of Evorei Sonic UV PRO sonic toothbrush to your needs. Brushing, whitening, gum massage? Anything is possible!